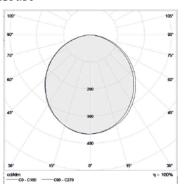

## Mounting and installation

Dimensions: 23 x 44 x 400 mm (600, 800, 1000 mm) Total power: 12 w (18, 24, 36 w) Luminaire luminous flux: 1200 lm (1800, 2400, 3600 lm) Luminaire efficacy: 100 lm/w Weight: 1 kg