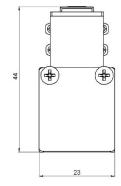

## Mounting and installation

Dimensions: 23 x 44 x 400 mm (600, 800, 1000 mm) Total power: 12 w (18, 24, 36 w) Luminaire luminous flux: 1200 lm (1800, 2400, 3600 lm) Luminaire efficacy: 100 lm/w Weight: 1 kg